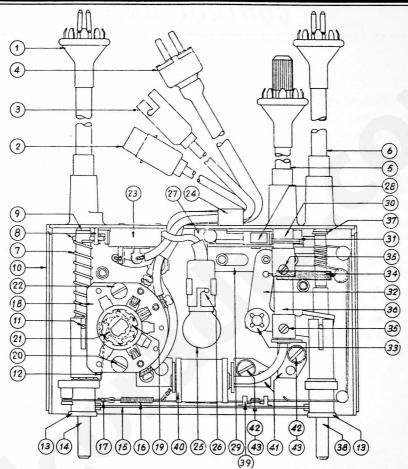

## CONTROL UNIT FOR MODELS AR-40, AR-45, AR-50, AR-55, AR-65 AND AR-75

## PARTS LIST

|      |                                                          |            |      | •                                                  |            |
|------|----------------------------------------------------------|------------|------|----------------------------------------------------|------------|
|      | Description Part No.                                     | List Price |      | Description Part No.                               | List Price |
|      | Complete Control (AR40 & AR45)85-0134                    | \$9.25     | (24) | Clamp (AR40, 45, 50, 55, 65)28-2815FA5             | .01        |
|      | (AR50 & AR55)                                            | 11.00      |      | (AR75 Only)                                        | .01        |
|      | (AR65)85-0132                                            | 11.00      | (25) | Pilot Lamp (AR40 & 45 Only)69-0004                 | .15        |
|      | (AR75)85-0129                                            | 11.00      | (40) | (AR50, 55, 65, 75)34-2039                          | .09        |
| (1)  | Volume Flexible Shaft                                    | 1.00       | 1001 |                                                    |            |
| (2)  | "A" Lead                                                 | .20        | (27) | Pilot Lamp Assy                                    | .15        |
| (3)  | "A" Lead                                                 | .20        |      | Pawl Tension Spring (AR50, 55, 65, 75 Only)57-1303 | .10        |
| 141  | Tone Central Lead (ADI) 47 70 77 074 OF 0107             | .25        | (28) | Ratchet Stop (AR50, 55, 65, 75 Only)               | .10        |
| (4)  | Tone Control Lead (AR40, 45, 50, 55, 65)95-0135          |            | (29) | Slide Assy. (AR50, 55, 65, 75 Only)                | .20        |
| /#1  | (AR75)95-0175                                            | .25        | (30) | Bushing (AR50, 55, 65, 75 Only)                    | .10        |
| (5)  | Station Indicator Shaft (AR50, 55, 65, 75 Only) .57-1386 | 1.00       | (31) | Ratchet                                            | .02        |
| (8)  | Tuning Flexible Shaft                                    | 1.00       | (32) | Arm (AR50, 55, 65, 75 Only)57-1304FE12             | .10        |
| (1)  | Spring                                                   | .01        | (33) | Speed Nut (AR50, 55, 65, 75 Only)57-1428FE7        | .75 Per C  |
| (8)  | Groove Pin28-4724FA3                                     | .02        | (34) |                                                    | .05        |
| (9)  | Hair Pin                                                 | .02        | (35) |                                                    | .02        |
| (10) | Bottom Case                                              | 1.25       | (36) | Ratchet Bushing (AR50, 55, 65, 75 Only)57-1294FA3  | .40        |
| (11) | Groove Pin57-1387FA3                                     | .03        | (37) |                                                    | .02        |
| (12) | Pawl                                                     | .05        | (38) | Tuning Knob Shaft (AR40, 45)57-1413FA3             | .35        |
| (13) | Felt                                                     | .75 Per C  |      | (AR50, 55, 65, 75)57-1324FA3                       | .25        |
| (14) | Volume Knob Shaft                                        | .25        | (39) | Pointer                                            | .10        |
| (15) | Dial (AR40 & 45)                                         | .15        | (40) | Drum Assy. (AR50, 55 & 75)                         | .60        |
|      | (AR50, 55 & 75)57-1885                                   | .15        |      | (AR65)77-0572                                      | 1.00       |
|      | (AR65)57-1887                                            | .20        | (41) | Bracket (AR50, 55, 65, 75)                         | .05        |
| (16) | Cord Spring                                              | .05        |      | Screw (AR50, 55, 65, 75)                           | .75 Per C  |
| (17) | Cord55-0935                                              | .15        | (43) |                                                    | .45 Per C  |
| (18) | Tone Wafer                                               | .25        | (    | Fuse Lead                                          | .25        |
| (19) | Ratchet                                                  | .02        |      | Fuse                                               | .05        |
| (20) | Screw                                                    | .75 Per C  |      | Top Cover                                          | 1.25       |
| (21) | Spring                                                   | .01        |      | Window (AR40, 45, 50, 55, 75)                      | .60        |
| (22) | Screw                                                    | .75 Per C  |      | (AR65)                                             |            |
| (23) |                                                          |            |      | Top Cover Screw                                    | 1.25 Per C |
| (20) | "A" Switch85-0112                                        | .30        |      | 100 Cover octes                                    | 1.20 Per C |
|      |                                                          |            |      |                                                    |            |